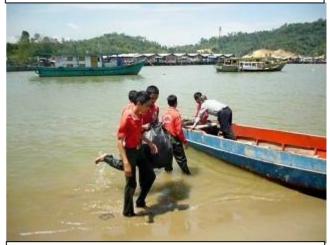

#### Rubish Nett is pulled by the students

THE COLLECTED LITTERS COLLECTED BY USING RUBBISH NETT