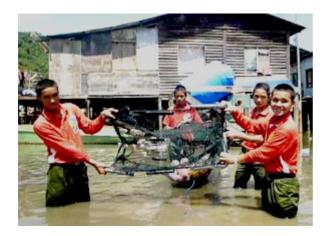

#### Rubbish Nett collects the floating litters

The rubbish net is very useful to help clean the area

The Rubbish Nett mechanism can be improve to make it more user friendly, for example attaching it to a boat so the students will not have to pull it in the water

THE COLLECTED LITTERS COLLECTED BY USING RUBBISH NETT