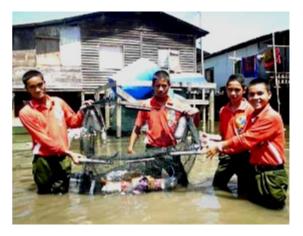

#### Rubbish Nett collects the floating litters

The rubbish net is very useful to help clean the area

The Rubbish Nett mechanism can be improve to make it more user friendly, for example attaching it to a boat so the students will not have to pull it in the water

THE COLLECTED LITTERS COLLECTED BY USING RUBBISH NETT