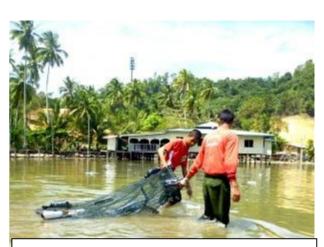

# ATTACHMENT 3 : Rubbish Nett Project At Kg. Numbak

# Kampung Numbak from the boat view

# The main Economics Activity









Kampung Numbak is one of the village where most of our students hail









LITTERS AT KG NUMBAK FROM WHERE OUR STUDENTS HAILS



THE MAIN TRANSPORTATION MODE OF THE STUDENTS TO SCHOOL



THE SCHOOL ENTOURAGE WHO HAVE PARTICIPATED IN THE CIVIC PROGRAMME TO EDUCATE THE VILLAGERS ON NO LITTERING CAMPAIGN



The group of students



THE RUBBISH NETT IS PREPARED



THE NETT IS FLOATABLE

#### Rubish Nett is pulled by the students



#### Rubbish Nett collects the floating litters





The rubbish net is very useful to help clean the area



The Rubbish Nett mechanism can be improve to make it more user friendly, for example attaching it to a boat so the students will not have to pull it in the water



THE COLLECTED LITTERS COLLECTED BY USING RUBBISH NETT