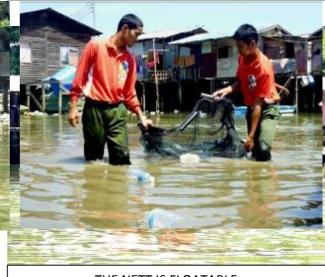

THE SCHOOL ENTOURAGE WHO HAVE PARTICIPATED IN THE CIVIC PROGRAMME TO EDUCATE THE VILLAGERS ON NO LITTERING CAMPAIGN

The group of students

THE RUBBISH NETT IS PREPARED

THE NETT IS FLOATABLE