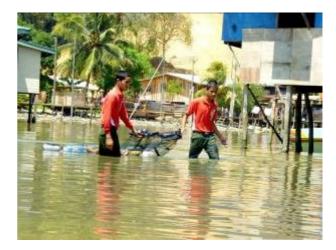

# ATTACHMENT 3 : Rubbish Nett Project At Kg. Numbak

# Kampung Numbak from the boat view

# The main Economics Activity









Kampung Numbak is one of the village where most of our students hail









LITTERS AT KG NUMBAK FROM WHERE OUR STUDENTS HAILS



THE MAIN TRANSPORTATION MODE OF THE STUDENTS TO SCHOOL



THE SCHOOL ENTOURAGE WHO HAVE PARTICIPATED IN THE CIVIC PROGRAMME TO EDUCATE THE VILLAGERS ON NO LITTERING CAMPAIGN



The group of students



THE RUBBISH NETT IS PREPARED



THE NETT IS FLOATABLE

#### Rubish Nett is pulled by the students



#### Rubbish Nett collects the floating litters





The rubbish net is very useful to help clean the area



The Rubbish Nett mechanism can be improve to make it more user friendly, for example attaching it to a boat so the students will not have to pull it in the water



THE COLLECTED LITTERS COLLECTED BY USING RUBBISH NETT