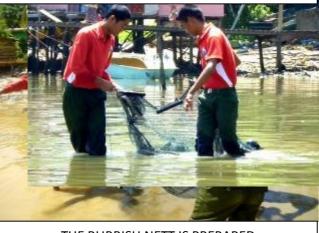

THE SCHOOL ENTOURAGE WHO HAVE PARTICIPATED IN THE CIVIC PROGRAMME TO EDUCATE THE VILLAGERS ON NO LITTERING CAMPAIGN

The group of students

THE RUBBISH NETT IS PREPARED

THE NETT IS FLOATABLE