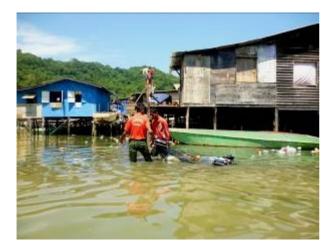

#### Rubbish Nett collects the floating litters

The rubbish net is very useful to help clean the area

The Rubbish Nett mechanism can be improve to make it more user friendly, for example attaching it to a boat so the students will not have to pull it in the water